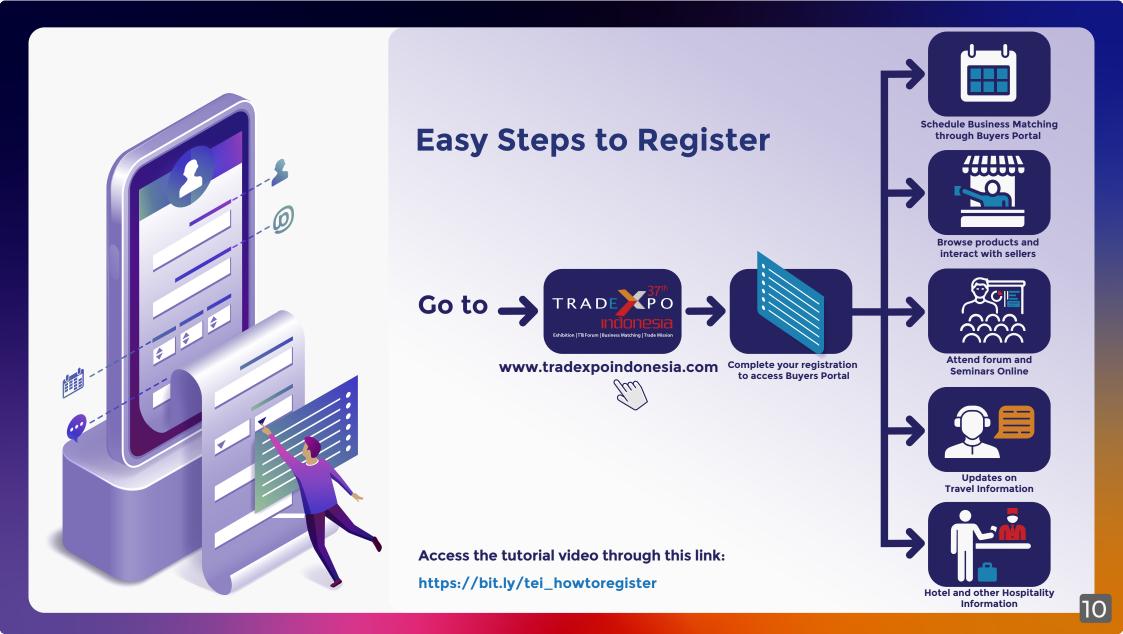

Access the registration steps on the following link below: https://bit.ly/tei\_vaccinecertification

https://www.youtube.com/watch?v=YBhvnkloH0g