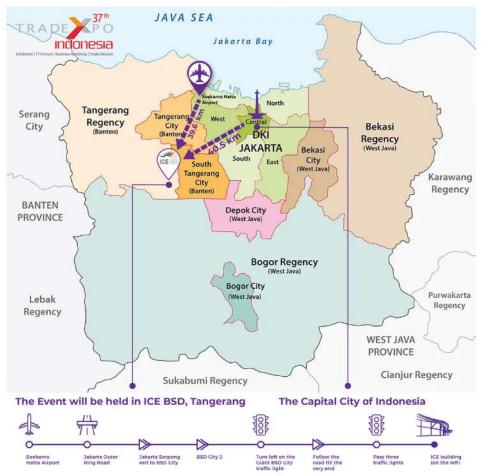

# **EXHIBITION VENUE**

Soekarno Hatta International Airport to ICE BSD = 39.6 km ETA = 35 minutes by car

City Centre of Jakarta to ICE BSD= 40.5 km ETA= 1.5 hours by car

\*ETA = Estimated Time of Arrival