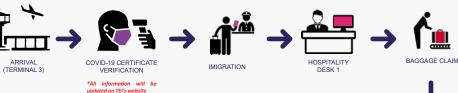

# HOSPITALITY

We provide 2 hospitality desks at Terminal 3 Arrival at Soekarno-Hatta International Airport. Buyers who stay at official hotels can take the provided shuttle bus to the hotels. For buyers who stay at other hotels, we will escort them to the taxi counter so they can proceed to their own preferred hotels.

### FOR BUYERS WHO STAY IN OFFICIAL HOTELS

# HOSPITALITY AIRPORT HANDLING (ARRIVAL FLOW PROCEDURE)

(VALID ONLY FOR BUYERS WHO STAY AT OFFICIAL HOTELS)