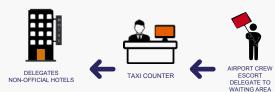

# HOSPITALITY

We provide 2 hospitality desks at Terminal 3 Arrival at Soekarno-Hatta International Airport. Buyers who stay at official hotels can take the provided shuttle bus to the hotels. For buyers who stay at other hotels, we will escort them to the taxi counter so they can proceed to their own preferred hotels.

### FOR BUYERS WHO STAY IN NON-OFFICIAL HOTELS

# HOSPITALITY AIRPORT HANDLING (ARRIVAL FLOW PROCEDURE)

(FOR NON-OFFICIAL HOTEL)