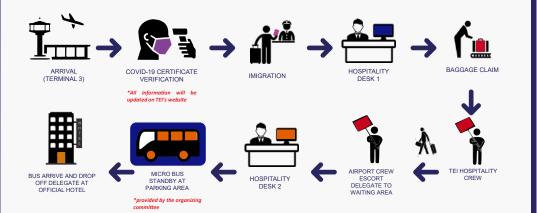

# HOSPITALITY

We provide 2 hospitality desks at Terminal 3 Arrival at Soekarno-Hatta International Airport. Buyers who stay at official hotels can take the provided shuttle bus to the hotels. For buyers who stay at other hotels, we will escort them to the taxi counter so they can proceed to their own preferred hotels.

# HOSPITALITY AIRPORT HANDLING (ARRIVAL FLOW PROCEDURE)

(VALID ONLY FOR BUYERS WHO STAY AT OFFICIAL HOTELS)