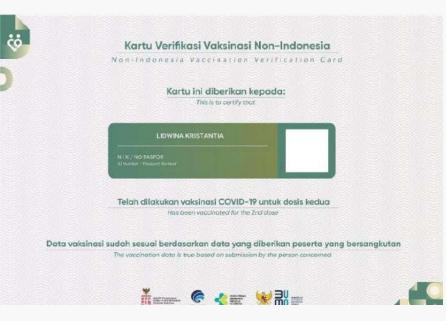

# **COVID-19 REGULATION**

- 1. Quarantine and negative PCR Test are not required for travelers who have been fully vaccinated **(two or three doses of vaccine)**
- Travelers must show (physical/digital) card/certificate for the second dose of COVID-19 vaccine received not less than 14 (fourteen) days before departure written in English, in addition to the language of the country of origin.
- 3. The obligation for showing COVID-19 vaccination card/certificate as referred to in number 2 does not apply to travelers with special health conditions or comorbidities must show **a medical certificate from a government hospital of the country of departure** that states that the person concerned has not and/or cannot receive COVID-19 vaccine.
- 4. Travelers who have not been vaccinated or who have not completed their full dosage of vaccine will be subjected to a 5x24 hours quarantine period, in which they will undertake a PCR test on the fourth day of arrival.

Note: Detail regulation please access through this link: https://bit.ly/detailregulation

5. Travelers are required to download the PeduliLindungi app (available on Google Play, App store or App Gallery). Once installed, you can register your COVID-19 vaccine certificate

Access the registration steps on the following link below: https://bit.ly/tei\_vaccinecertification

https://www.youtube.com/watch?v=YBhvnkloH0g