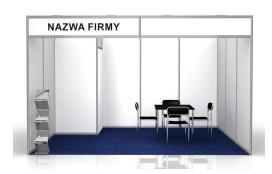

#### **STANDARD STAND**

#### STANDARD STAND EQUIPPED

Stands in the most popular sizes, equipped with a dark blue carpet, lighting, 230V 2kW electric outlet, the name on the stand – up to 20 characters, wooden top table (80x80), 2 chairs –  $6m^2$ , 3 for –  $12m^2$ , basket, coat hanger. Stands in other sizes are available under the name "standard/premium Built-up space" in the OTHER category.