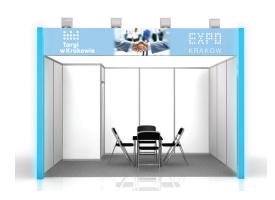

#### **PREMIUM STAND**

|               | STANDARD STAND | PREMIUM STAND | SPECIAL STANDS     |
|---------------|----------------|---------------|--------------------|
| Stand 6 sq m  | 2950 PLN       | _             | Individual pricing |
| Stand 12 sq m | 5910 PLN       | 6800 PLN      |                    |

#### STANDARD STAND EQUIPPED

Stands in the most popular sizes, equipped with a dark blue carpet, lighting, 230V 2kW electric outlet, the name on the stand – up to 20 characters, wooden top table (80x80), 2 chairs –  $6m^2$ , 3 for –  $12m^2$ , basket, coat hanger. Stands in other sizes are available under the name "standard/premium Built-up space" in the OTHER category.